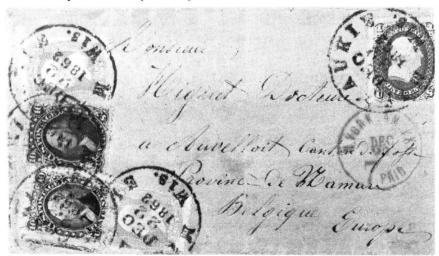

Figure 1. Cover from Milwaukee to Belgium, December 1862, with Type I and Type II 10¢ stamps.

A summary of the data is presented in Table IV under origin, destination, and year of use. Covers originated from 51 different cities in the United States. Covers were sent to 16 different foreign destinations. Of the 79 covers with identifiable year dates, 74 were mailed in 1861 or 1862. The data seem to confirm the accepted theory that the 10¢ Type I stamps were issued in limited quantities from late 1861 into 1862.