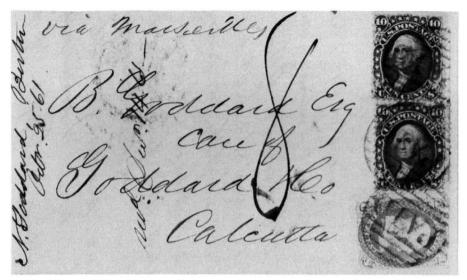

#### WILLIAM WEISMANN

Students of the 1861 issue long have regarded the 10¢ Type I stamp used on cover as a scarce item. To date, there has been no effort to list the existing 10¢ Type I covers. As a result, comments on scarcity are based on observation and seat-of-the-pants estimates. In this article I present a listing of 10¢ Type I covers which I hope will stimulate response and expansion of the tabulation of known 10¢ Type I covers. In preparing the accompanying tables, over one thousand auction catalogues were reviewed, as well as several other sources. The records and library of the Philatelic Foundation also were utilized. I acknowledge my gratitude to the Philatelic Foundation and its staff for their assistance.

According to Elliott Perry, the 10¢ Type I stamp was discovered by W. Kelsey Hall who, after removing the 10¢ stamps from a correspondence to Canada, noticed the two types. This removal may be a good example why classic covers are outnumbered by used off-cover stamps. Brookman estimated the quantity of Type I stamps issued at 500,000. Using Dr. Richard Searing's "rule of thumb" that one cover survives for every 5,000 stamps issued, one would expect to find approximately 100 Type I covers in existence.

This research has uncovered a total of 122 Type I covers. The total is divided into three tables. Table I lists 44 domestic uses; Table II lists 22 uses to Canada; and Table III lists 56 uses to other foreign destinations. For ease of use, Tables I and II are alphabetized by origin, and Table III is alphabetized by country of destination.

Figure 1. Cover from Milwaukee to Belgium, December 1862, with Type I and Type II 10¢ stamps.

A summary of the data is presented in Table IV under origin, destination, and year of use. Covers originated from 51 different cities in the United States. Covers were sent to 16 different foreign destinations. Of the 79 covers with identifiable year dates, 74 were mailed in 1861 or 1862. The data seem to confirm the accepted theory that the 10¢ Type I stamps were issued in limited quantities from late 1861 into 1862.